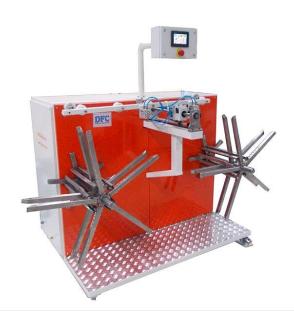

## **AUTO WINDING MACHINE**

## **GENERAL DATA**

Full automatic winding machine can adjust its own speed according to the line speed. The machine can adjust the stretcher according to the diameter. Correct winding is provided by adjustable walker unit.

## SPECIFICATION

| Pipe Diameter             | 2-50mm                                                 |   |
|---------------------------|--------------------------------------------------------|---|
| Winding internal Diameter | 300-600mm adjustable                                   |   |
| Winding external Diameter | 600-1200mm adjustable                                  |   |
| Winding Wide              | 0-450mm adjustable                                     |   |
| Walker Unit               | Adjustable Automatic                                   | ^ |
| Speed Control             | Automatic Speed according to the line speed.           |   |
| Pipe Puller Power         | Automatic Torque Adjustment According to the Diameter. |   |
| Motor Power               | 1,1 kw 2 pcs                                           |   |