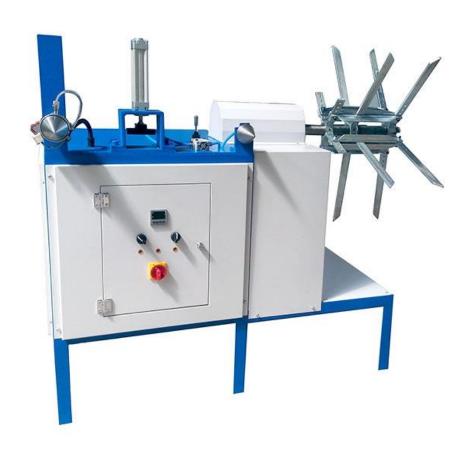

## **HOSE WINDING MACHINE**

## **GENERAL DATA**

This machine option is for the reliable solutions on Non-Automatic Lines for blov p the hoses, melting the lips and bonding by pneumatic press up to 125 mt/min. It is avaliable for the internal diameter between 250mm-500mm and external diameter up to 900mm and wide 100-450mm.